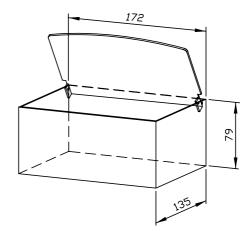

## WET WIPE TOILET PAPER DISPENSER WP119

172 x 79 x 135 mm for one wet wipe toilet paper box

- Wet wipe toilet paper dispenser in robust, germ-reducing and easy-care stainless steel (AISI 304).
- All-stainless steel housing; visible surfaces satin finished and brushed.
  Further available surfaces: see below.
- Designed for one standard wet wipe toilet paper box with dimensions of approx. 165 x 78 x 121 mm
- Accessible through hinged lid.
- Mounting: With two screws through key holes and one optional anti-theft hole in the back wall.
- Delivery includes fixing material.
- Weight, including single package: 1.3 kg

Dimensions: 172 x 79 x 135 mm

Article No. WP119

| Available surfaces                | ID No.  |
|-----------------------------------|---------|
| satin finished (standard)         | 727 525 |
| highly polished                   | 731 525 |
| (coloured) plastic powder-coating | 729 525 |